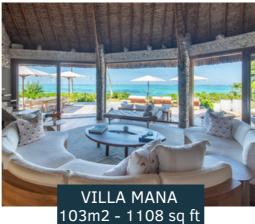

- A queen size bed in the mezzanine.
- Fully equipped kitchen.
- Bathroom with shower.
- Nespresso machine.
- Dining room.
- Deck of 130 m2 (1399 sq ft), outdoor Sonos WIFI speaker controlled by dining area.
- Outdoor lounge with fire pit, deckchairs, umbrellas, poufs. Air-
- conditioning, remote-controlled fans. Sonos WIFI sound system inside and
- outside controlled by Smartphone. 1 Ipad, WIFI.