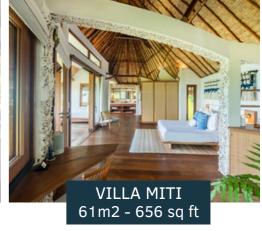

## Villas & facilities

The property offers 3 two-person villas designed and decorated by local designer Alain Fleurot.

- Bathroom with panoramic shower, dressing table, day bed, outdoor bathtub.
- Living room with sofa, desk, deck chairs, umbrellas.
- Deck of 57 m2 (613 sq ft).
- Sonos WIFI speaker controlled by your Smartphone.
- Mini bar.
- Nespresso machine.
- Air conditioning, fan.
- 1 Ipad, WIFI.