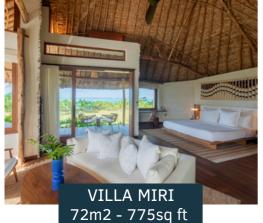

## Villas & facilities

The property offers 3 two-person villas designed and decorated by local designer Alain Fleurot.

- Bathroom with panoramic shower, dressing table, day bed, outdoor bathtub.
- Living room with sofa, desk, deck chairs, umbrellas.
- Deck of 57 m2 (613 sq ft).
- Sonos WIFI speaker controlled by your Smartphone.
- Mini bar.
- Nespresso machine.
- Air conditioning, fan.
- 1 Ipad, WIFI.